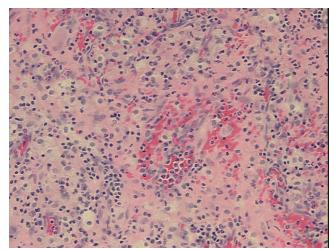

## **Product images:**

4x Image

20x Image

Appearance:

Sample Diagnosis (from Pathology Verification):

Periappendicitis, chronic

0% Normal: Lesional: 100% 0% Tumor: 0%

Tumor Hypo/Acellular

Stroma:

0%

**Tumor Hypercellular** Stroma:

**Necrosis:** 

**Pathology Verification** notes from H&E review:

0% Mucosa, 100% Submucosa and Muscle with periappendicitis

**CASE Diagnosis (from** medical center path

report):

Foreign body reaction

41 Age: Gender: Male