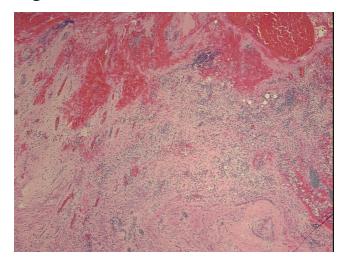

## **Product images:**

4x Image

20x Image

Appearance:

Sample Diagnosis (from Pathology Verification):

Periappendicitis, chronic

0% Normal: Lesional: 100% 0% Tumor: 0%

Tumor Hypo/Acellular

Stroma:

0%

**Tumor Hypercellular** Stroma:

**Necrosis:** 

**Pathology Verification** notes from H&E review:

0% Mucosa, 100% Submucosa and Muscle with periappendicitis

**CASE Diagnosis (from** medical center path

report):

Foreign body reaction

41 Age: Gender: Male