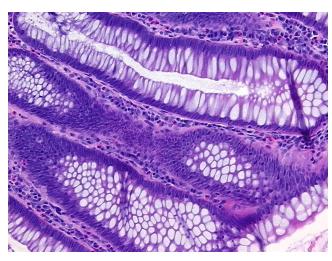

r** 0%

Stroma:

**Necrosis:** 

**Pathology Verification** 

notes from H&E review:

**CASE Diagnosis (from** medical center path

report):

Adenocarcinoma of colon

15% mucosa, 45% submucosa, 40% muscle

86 Age:

Gender: **Female** 

**Tumor Grade:** AJCC G2: Moderately differentiated

OriGene Technologies, Inc. 9620 Medical Center Drive, Ste 200

CN: techsupport@origene.cn

Rockville, MD 20850, US Phone: +1-888-267-4436 https://www.origene.com techsupport@origene.com EU: info-de@origene.com



Minimum Stage Grouping:

IIB

T4

N0

T (Extent of Primary

Tumor):

N (Lymph node

metastasis):

M (Distant metastasis): MX

**Storage:** Store FFPE tissue sections at +4°C.

**Stability:** All FFPE tissue sections are stable for 1 year from date of purchase.

## **Product images:**



4x Image



20x Image