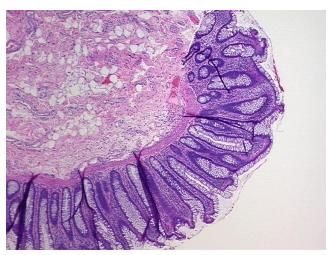

Hypercellular** 0%

Stroma:

**Necrosis:** 

**Pathology Verification** 

notes from H&E review:

**CASE Diagnosis (from** medical center path

report):

Adenocarcinoma of colon

15% mucosa, 45% submucosa, 40% muscle

86 Age:

Gender: **Female** 

**Tumor Grade:** AJCC G2: Moderately differentiated

OriGene Technologies, Inc. 9620 Medical Center Drive, Ste 200

CN: techsupport@origene.cn

Rockville, MD 20850, US Phone: +1-888-267-4436 https://www.origene.com techsupport@origene.com EU: info-de@origene.com



Minimum Stage Grouping:

IIB

T4

N0

T (Extent of Primary

Tumor):

N (Lymph node

metastasis):

M (Distant metastasis): MX

**Storage:** Store FFPE tissue sections at +4°C.

**Stability:** All FFPE tissue sections are stable for 1 year from date of purchase.

## **Product images:**



4x Image



20x Image