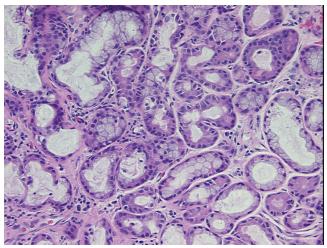

## **Product images:**

4x Image

20x Image

Sample Diagnosis (from Pathology Verification):

Sinusitis, chronic

0% Normal: Lesional: 100% 0% Tumor: Tumor Hypo/Acellular 0%

Stroma:

**Tumor Hypercellular** 0%

Stroma:

**Necrosis:** 

**Pathology Verification** notes from H&E review: