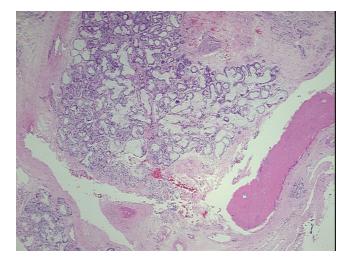

## **Product images:**

4x Image

20x Image

Sample Diagnosis (from Pathology Verification):

Sinusitis, chronic

0% Normal: Lesional: 100% 0% Tumor: Tumor Hypo/Acellular 0%

Stroma:

**Tumor Hypercellular** 0%

Stroma:

**Necrosis:** 

**Pathology Verification** notes from H&E review: