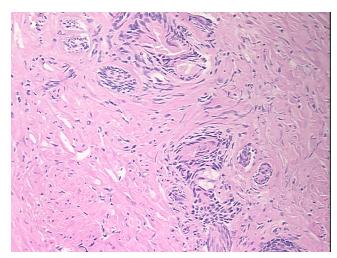

e:

Sample Diagnosis (from Pathology Verification):

Biopsy site changes

0% Normal: Lesional: 100% 0% Tumor:

Tumor Hypo/Acellular

Stroma:

0%

**Tumor Hypercellular** 

Stroma:

0%

**Necrosis:** 

**Pathology Verification** 

notes from H&E review:

15% Glandular epithelium; Severely cauterized prostate tissue

**CASE Diagnosis (from** medical center path

report):

Hyperplasia of prostate

76 Age: Gender: Male

Store FFPE tissue sections at +4°C. Storage:



OriGene Technologies, Inc. 9620 Medical Center Drive, Ste 200

CN: techsupport@origene.cn

Rockville, MD 20850, US Phone: +1-888-267-4436 https://www.origene.com techsupport@origene.com EU: info-de@origene.com



Stability:

All FFPE tissue sections are stable for 1 year from date of purchase.

## **Product images:**



4x Image



20x Image