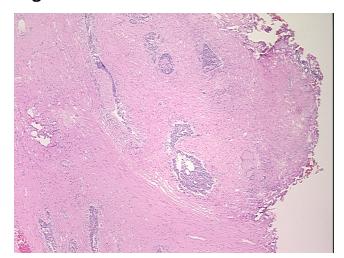

e

Appearance:

Sample Diagnosis (from Pathology Verification):

Biopsy site changes

0% Normal: Lesional: 100% 0% Tumor:

Tumor Hypo/Acellular

Stroma:

0%

**Tumor Hypercellular** 

Stroma:

0%

**Necrosis:** 

**Pathology Verification** 

notes from H&E review:

15% Glandular epithelium; Severely cauterized prostate tissue

**CASE Diagnosis (from** medical center path

report):

Hyperplasia of prostate

76 Age: Gender: Male

Store FFPE tissue sections at +4°C. Storage:



OriGene Technologies, Inc. 9620 Medical Center Drive, Ste 200

CN: techsupport@origene.cn

Rockville, MD 20850, US Phone: +1-888-267-4436 https://www.origene.com techsupport@origene.com EU: info-de@origene.com



Stability:

All FFPE tissue sections are stable for 1 year from date of purchase.

## **Product images:**



4x Image



20x Image