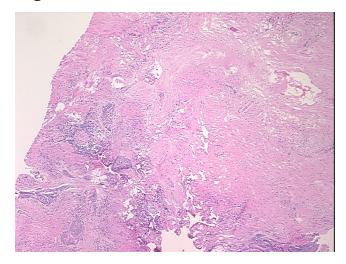

pearance: L

Sample Diagnosis (from Pathology Verification):

Biopsy site changes

Prostate

0%

Normal: 0%

Lesional: 100%

Tumor: 0%

Tumor Hypo/Acellular

Stroma:

Tumor Hypercellular 0%

Stroma:

Necrosis: 0%

Pathology Verification

notes from H&E review:

CASE Diagnosis (from

medical center path report):

Hyperplasia of prostate

5% Glandular epithelium; Severely cauterized prostate tissue

**Age:** 76

Gender: Male

Storage: Store FFPE tissue sections at +4°C.



**OriGene Technologies, Inc.** 9620 Medical Center Drive, Ste 200

CN: techsupport@origene.cn

Rockville, MD 20850, US Phone: +1-888-267-4436 https://www.origene.com techsupport@origene.com EU: info-de@origene.com



Stability:

All FFPE tissue sections are stable for 1 year from date of purchase.

## **Product images:**



4x Image



20x Image