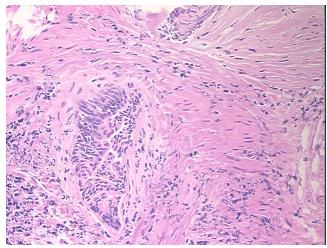

Sample Diagnosis (from Pathology Verification):

Biopsy site changes

Prostate

0%

Normal: 0%

Lesional: 100%

Tumor: 0%

Tumor Hypo/Acellular

Stroma:

Tumor Hypercellular 0%

Stroma:

Necrosis: 0%

Pathology Verification

notes from H&E review:

CASE Diagnosis (from

medical center path report):

Hyperplasia of prostate

5% Glandular epithelium; Severely cauterized prostate tissue

**Age:** 76

Gender: Male

Storage: Store FFPE tissue sections at +4°C.



**OriGene Technologies, Inc.** 9620 Medical Center Drive, Ste 200

CN: techsupport@origene.cn

Rockville, MD 20850, US Phone: +1-888-267-4436 https://www.origene.com techsupport@origene.com EU: info-de@origene.com



Stability:

All FFPE tissue sections are stable for 1 year from date of purchase.

## **Product images:**



4x Image



20x Image