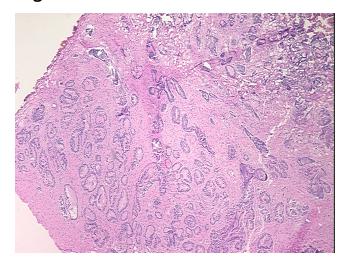

Appearance:

Sample Diagnosis (from Pathology Verification):

Biopsy site changes

0% Normal:

Lesional: 100% 0% Tumor:

Tumor Hypo/Acellular

Stroma:

0%

**Tumor Hypercellular** 

Stroma:

0%

**Necrosis:** 

**Pathology Verification** 

notes from H&E review:

**CASE Diagnosis (from** medical center path

report):

Hyperplasia of prostate

20% Glandular epithelium; Severely cauterized prostate tissue

76 Age:

Gender: Male

Store FFPE tissue sections at +4°C. Storage:



OriGene Technologies, Inc. 9620 Medical Center Drive, Ste 200

CN: techsupport@origene.cn

Rockville, MD 20850, US Phone: +1-888-267-4436 https://www.origene.com techsupport@origene.com EU: info-de@origene.com



Stability:

All FFPE tissue sections are stable for 1 year from date of purchase.

## **Product images:**



4x Image



20x Image