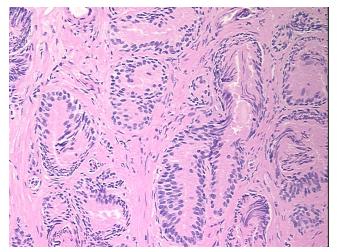

Sample Diagnosis (from Pathology Verification):

Biopsy site changes

0% Normal:

Lesional: 100% 0% Tumor:

Tumor Hypo/Acellular

Stroma:

0%

**Tumor Hypercellular** 

Stroma:

0%

**Necrosis:** 

**Pathology Verification** 

notes from H&E review:

**CASE Diagnosis (from** medical center path

report):

Hyperplasia of prostate

20% Glandular epithelium; Severely cauterized prostate tissue

76 Age:

Gender: Male

Store FFPE tissue sections at +4°C. Storage:



OriGene Technologies, Inc. 9620 Medical Center Drive, Ste 200

CN: techsupport@origene.cn

Rockville, MD 20850, US Phone: +1-888-267-4436 https://www.origene.com techsupport@origene.com EU: info-de@origene.com



Stability:

All FFPE tissue sections are stable for 1 year from date of purchase.

## **Product images:**



4x Image



20x Image