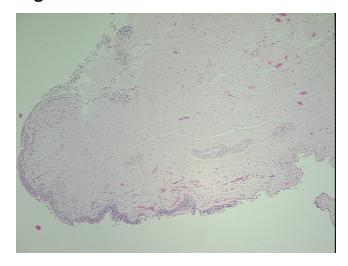

## **Product images:**

4x Image

20x Image

Sample Diagnosis (from Pathology Verification):

Sinusitis, chronic

0% Normal: Lesional: 100% 0% Tumor: Tumor Hypo/Acellular 0%

Stroma:

**Tumor Hypercellular** 

0%

Stroma:

**Necrosis:** 

10% Respiratory mucosa and 90% Stroma; Contains chronic sinusitis

Stability:

All FFPE tissue sections are stable for 1 year from date of purchase.