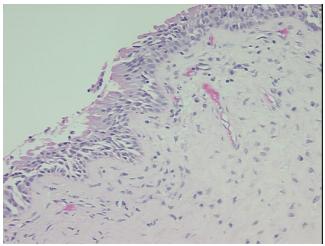

## **Product images:**

4x Image

20x Image

Sample Diagnosis (from Pathology Verification):

Sinusitis, chronic

0% Normal: Lesional: 100% 0% Tumor: Tumor Hypo/Acellular 0%

Stroma:

**Tumor Hypercellular** 

0%

Stroma:

**Necrosis:** 

10% Respiratory mucosa and 90% Stroma; Contains chronic sinusitis

Stability:

All FFPE tissue sections are stable for 1 year from date of purchase.