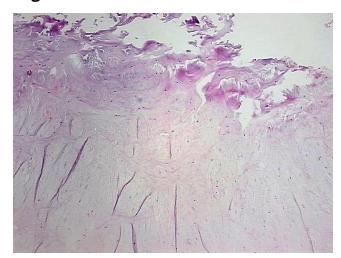

Finding: Intervertebral disc

Normal Appearance:

Sample Diagnosis (from Pathology Verification):

Within normal limits

100% Normal:

Lesional: 0% 0%

Tumor:

Tumor Hypo/Acellular

Stroma:

**Tumor Hypercellular** 

Stroma:

**Necrosis:** 

**Pathology Verification** 

notes from H&E review:

**CASE Diagnosis (from Spondylosis** 

medical center path

report):

66 Age:

Gender: **Female** 

Store FFPE tissue sections at +4°C. Storage:

0%

0%

OriGene Technologies, Inc.

9620 Medical Center Drive, Ste 200 Rockville, MD 20850, US Phone: +1-888-267-4436 https://www.origene.com techsupport@origene.com EU: info-de@origene.com CN: techsupport@origene.cn



20% Chondrocytes, 80% Matrix



Stability:

All FFPE tissue sections are stable for 1 year from date of purchase.

## **Product images:**



4x Image



20x Image