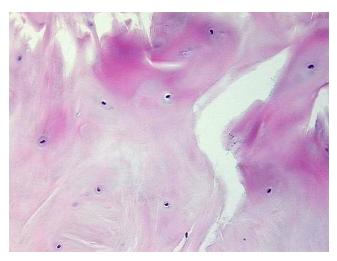

ervertebral disc

Normal Appearance:

Sample Diagnosis (from Pathology Verification):

Within normal limits

100% Normal:

Lesional: 0% 0%

Tumor:

Tumor Hypo/Acellular

Stroma:

**Tumor Hypercellular** 

Stroma:

**Necrosis:** 

**Pathology Verification** 

notes from H&E review:

**CASE Diagnosis (from Spondylosis** 

medical center path

report):

66 Age:

Gender: **Female** 

Store FFPE tissue sections at +4°C. Storage:

0%

0%

OriGene Technologies, Inc.

9620 Medical Center Drive, Ste 200 Rockville, MD 20850, US Phone: +1-888-267-4436 https://www.origene.com techsupport@origene.com EU: info-de@origene.com CN: techsupport@origene.cn



20% Chondrocytes, 80% Matrix



Stability:

All FFPE tissue sections are stable for 1 year from date of purchase.

## **Product images:**



4x Image



20x Image