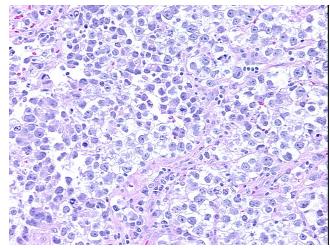

## **Product images:**

4x Image

20x Image

Site of Finding: Testis

Appearance: T

Sample Diagnosis (from Sen

Pathology Verification):

Seminoma of testis

Normal: 0%

Lesional: 0%

Tumor: 80%

**CASE Diagnosis (from** 

medical center path

report):

Seminoma of testis

**Age:** 31

Gender: Male

Tumor Grade: Not Reported

Minimum Stage