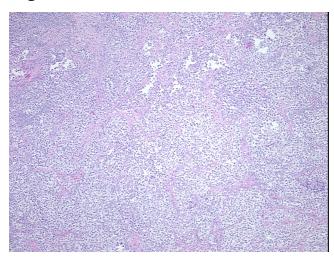

## **Product images:**

4x Image

20x Image

Site of Finding: Testis

Appearance: T

Sample Diagnosis (from Sen

Pathology Verification):

Seminoma of testis

Normal: 0%

Lesional: 0%

Tumor: 80%

**CASE Diagnosis (from** 

medical center path

report):

Seminoma of testis

**Age:** 31

Gender: Male

Tumor Grade: Not Reported

Minimum Stage