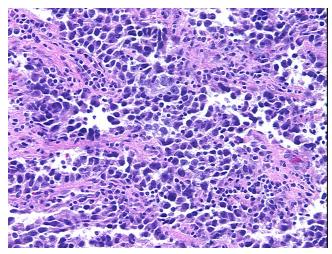

n):

Seminoma of testis

Normal: 0%

Lesional: 0%

Tumor: 80%

Tumor Hypo/Acellular

Stroma:

**Tumor Hypercellular** 

Stroma:

10%

0%

10%

Necrosis:

**CASE Diagnosis (from** 

medical center path

report):

Seminoma of testis

**Age:** 31

Gender: Male

Tumor Grade: Not Reported

Minimum Stage

Grouping:



**OriGene Technologies, Inc.** 9620 Medical Center Drive, Ste 200

CN: techsupport@origene.cn

Rockville, MD 20850, US Phone: +1-888-267-4436 https://www.origene.com techsupport@origene.com EU: info-de@origene.com



T (Extent of Primary

Tumor):

T1a

N (Lymph node

NX

metastasis):

M (Distant metastasis): MX

**Storage:** Store FFPE tissue sections at +4°C.

**Stability:** All FFPE tissue sections are stable for 1 year from date of purchase.

## **Product images:**



4x Image



20x Image