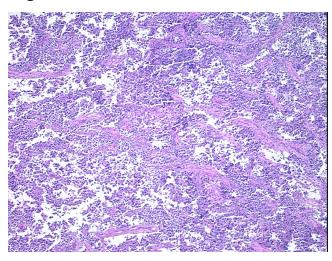

Verification):

Seminoma of testis

Normal: 0%

Lesional: 0%

Tumor: 80%

Tumor Hypo/Acellular

Stroma:

**Tumor Hypercellular** 

Stroma:

10%

0%

10%

Necrosis:

**CASE Diagnosis (from** 

medical center path

report):

Seminoma of testis

**Age:** 31

Gender: Male

Tumor Grade: Not Reported

Minimum Stage

Grouping:



**OriGene Technologies, Inc.** 9620 Medical Center Drive, Ste 200

CN: techsupport@origene.cn

Rockville, MD 20850, US Phone: +1-888-267-4436 https://www.origene.com techsupport@origene.com EU: info-de@origene.com



T (Extent of Primary

Tumor):

T1a

N (Lymph node

NX

metastasis):

M (Distant metastasis): MX

**Storage:** Store FFPE tissue sections at +4°C.

**Stability:** All FFPE tissue sections are stable for 1 year from date of purchase.

## **Product images:**



4x Image



20x Image