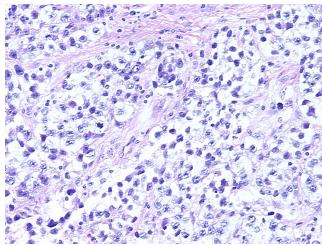

## **Product images:**

4x Image

20x Image

Site of Finding: **Testis** 

Т Appearance:

Seminoma of testis Sample Diagnosis (from

Pathology Verification):

20%

Seminoma of testis

Normal: 0%

Lesional: 0%

70% Tumor:

Tumor Hypo/Acellular

Stroma:

**Tumor Hypercellular** 10%

Stroma:

0% **Necrosis:** 

**CASE Diagnosis (from** 

medical center path