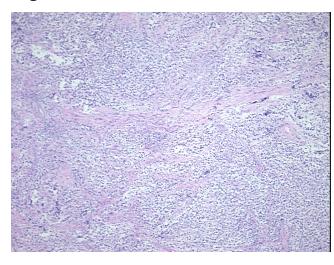

## **Product images:**

4x Image

20x Image

Site of Finding: **Testis** 

Т Appearance:

Seminoma of testis Sample Diagnosis (from

Pathology Verification):

20%

Seminoma of testis

Normal: 0%

Lesional: 0%

70% Tumor:

Tumor Hypo/Acellular

Stroma:

**Tumor Hypercellular** 10%

Stroma:

0% **Necrosis:** 

**CASE Diagnosis (from** 

medical center path