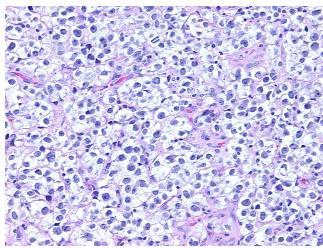

*Tumor Hypercellular** 

Stroma:

10%

5%

**Necrosis:** 

0%

**Pathology Verification** 

notes from H&E review:

**CASE Diagnosis (from** medical center path

report):

Seminoma of testis

Atrophic seminiferous tubules adjacent to tumor

31 Age:

Gender: Male

**Tumor Grade:** Not Reported



OriGene Technologies, Inc. 9620 Medical Center Drive, Ste 200

CN: techsupport@origene.cn

Rockville, MD 20850, US Phone: +1-888-267-4436 https://www.origene.com techsupport@origene.com EU: info-de@origene.com



Minimum Stage

Grouping:

T (Extent of Primary

Tumor):

N (Lymph node NX

metastasis):

M (Distant metastasis): MX

Storage: Store FFPE tissue sections at +4°C.

T1a

**Stability:** All FFPE tissue sections are stable for 1 year from date of purchase.

## **Product images:**



4x Image



20x Image