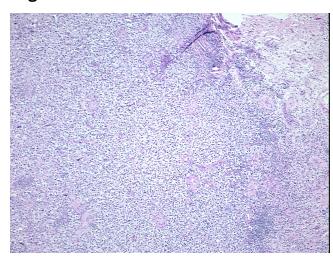

Stroma:

**Tumor Hypercellular** 

Stroma:

10%

5%

**Necrosis:** 

0%

**Pathology Verification** 

notes from H&E review:

**CASE Diagnosis (from** medical center path

report):

Seminoma of testis

Atrophic seminiferous tubules adjacent to tumor

31 Age:

Gender: Male

**Tumor Grade:** Not Reported



OriGene Technologies, Inc. 9620 Medical Center Drive, Ste 200

CN: techsupport@origene.cn

Rockville, MD 20850, US Phone: +1-888-267-4436 https://www.origene.com techsupport@origene.com EU: info-de@origene.com



Minimum Stage

Grouping:

T (Extent of Primary

Tumor):

N (Lymph node NX

metastasis):

M (Distant metastasis): MX

Storage: Store FFPE tissue sections at +4°C.

T1a

**Stability:** All FFPE tissue sections are stable for 1 year from date of purchase.

## **Product images:**



4x Image



20x Image