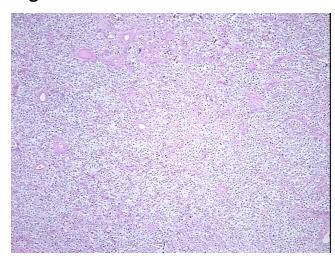

ology Verification):

Seminoma of testis

Normal: 0%

Lesional: 0%

Tumor: 75%

Tumor Hypo/Acellular

Stroma:

Tumor Hypercellular

Stroma:

10%

15%

Necrosis: 0%

**CASE Diagnosis (from** 

medical center path

report):

Seminoma of testis

**Age:** 31

Gender: Male

Tumor Grade: Not Reported

Minimum Stage

**Grouping:** 



**OriGene Technologies, Inc.** 9620 Medical Center Drive, Ste 200

CN: techsupport@origene.cn

Rockville, MD 20850, US Phone: +1-888-267-4436 https://www.origene.com techsupport@origene.com EU: info-de@origene.com



T (Extent of Primary

Tumor):

T1a

N (Lymph node

NX

metastasis):

M (Distant metastasis): MX

Storage: Store FFPE tissue sections at +4°C.

**Stability:** All FFPE tissue sections are stable for 1 year from date of purchase.

## **Product images:**



4x Image



20x Image