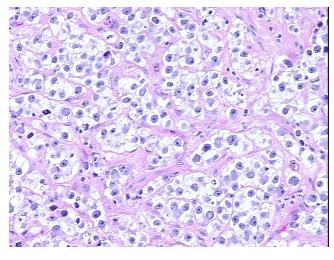

cation):

Seminoma of testis

Normal: 0%

Lesional: 0%

Tumor: 75%

Tumor Hypo/Acellular

Stroma:

Tumor Hypercellular

Stroma:

10%

15%

Necrosis: 0%

**CASE Diagnosis (from** 

medical center path

report):

Seminoma of testis

**Age:** 31

Gender: Male

Tumor Grade: Not Reported

Minimum Stage

**Grouping:** 



**OriGene Technologies, Inc.** 9620 Medical Center Drive, Ste 200

CN: techsupport@origene.cn

Rockville, MD 20850, US Phone: +1-888-267-4436 https://www.origene.com techsupport@origene.com EU: info-de@origene.com



T (Extent of Primary

Tumor):

T1a

N (Lymph node

NX

metastasis):

M (Distant metastasis): MX

Storage: Store FFPE tissue sections at +4°C.

**Stability:** All FFPE tissue sections are stable for 1 year from date of purchase.

## **Product images:**



4x Image



20x Image