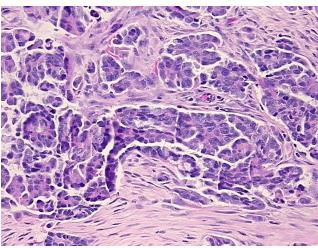

Necrosis: 0%

Pathology Verification

notes from H&E review:

CASE Diagnosis (from

medical center path report):

Adenocarcinoma of ovary, papillary serous

Tumor Stroma (Cellular): Desmoplastic reaction

**Age:** 89

**Gender:** Female

**Tumor Grade:** FIGO G3: Poorly differentiated



**OriGene Technologies, Inc.** 9620 Medical Center Drive, Ste 200

CN: techsupport@origene.cn

Rockville, MD 20850, US Phone: +1-888-267-4436 https://www.origene.com techsupport@origene.com EU: info-de@origene.com



Minimum Stage Grouping:

Ш

T (Extent of Primary

Tumor):

N (Lymph node

NX

T3

metastasis):

M (Distant metastasis): MX

Storage: Store FFPE tissue sections at +4°C.

**Stability:** All FFPE tissue sections are stable for 1 year from date of purchase.

## **Product images:**



4x Image



20x Image