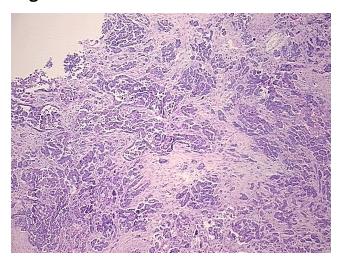

ular Stroma:

Necrosis: 0%

Pathology Verification

notes from H&E review:

CASE Diagnosis (from

medical center path report):

Adenocarcinoma of ovary, papillary serous

Tumor Stroma (Cellular): Desmoplastic reaction

**Age:** 89

**Gender:** Female

**Tumor Grade:** FIGO G3: Poorly differentiated



**OriGene Technologies, Inc.** 9620 Medical Center Drive, Ste 200

CN: techsupport@origene.cn

Rockville, MD 20850, US Phone: +1-888-267-4436 https://www.origene.com techsupport@origene.com EU: info-de@origene.com



Minimum Stage Grouping:

Ш

T (Extent of Primary

Tumor):

N (Lymph node

NX

T3

metastasis):

M (Distant metastasis): MX

Storage: Store FFPE tissue sections at +4°C.

**Stability:** All FFPE tissue sections are stable for 1 year from date of purchase.

## **Product images:**



4x Image



20x Image