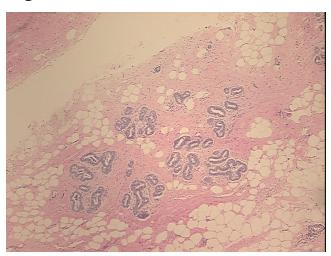

llular

Stroma:

**Tumor Hypercellular** 

Stroma:

0%

**Necrosis:** 

**Pathology Verification** notes from H&E review:

**CASE Diagnosis (from** 

medical center path

report):

Carcinoma in situ of breast, ductal

15% breast ductules and acini, 85% fibrofatty stroma

61 Age:

Gender: Female

**Tumor Grade:** Not Reported



OriGene Technologies, Inc. 9620 Medical Center Drive, Ste 200

CN: techsupport@origene.cn

Rockville, MD 20850, US Phone: +1-888-267-4436 https://www.origene.com techsupport@origene.com EU: info-de@origene.com



T (Extent of Primary

Tumor):

Tis

N (Lymph node

N0

metastasis):

M (Distant metastasis): MX

**Storage:** Store FFPE tissue sections at +4°C.

**Stability:** All FFPE tissue sections are stable for 1 year from date of purchase.

## **Product images:**



4x Image



20x Image