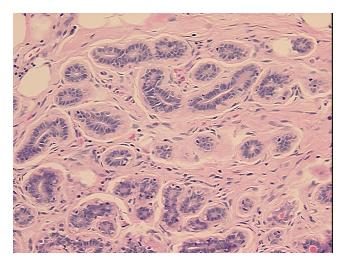

ma:

**Tumor Hypercellular** 

Stroma:

0%

**Necrosis:** 

**Pathology Verification** notes from H&E review:

**CASE Diagnosis (from** 

medical center path

report):

Carcinoma in situ of breast, ductal

15% breast ductules and acini, 85% fibrofatty stroma

61 Age:

Gender: Female

**Tumor Grade:** Not Reported



OriGene Technologies, Inc. 9620 Medical Center Drive, Ste 200

CN: techsupport@origene.cn

Rockville, MD 20850, US Phone: +1-888-267-4436 https://www.origene.com techsupport@origene.com EU: info-de@origene.com



T (Extent of Primary

Tumor):

Tis

N (Lymph node

N0

metastasis):

M (Distant metastasis): MX

**Storage:** Store FFPE tissue sections at +4°C.

**Stability:** All FFPE tissue sections are stable for 1 year from date of purchase.

## **Product images:**



4x Image



20x Image