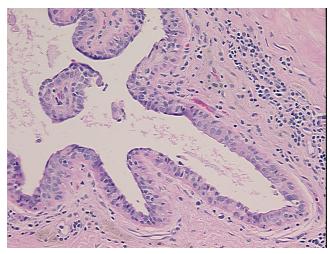

ular

Stroma:

Tumor Hypercellular 0%

Stroma:

Necrosis: 09

Pathology Verification notes from H&E review:

15% breast ductules and acini, 85% fibrofatty stroma

CASE Diagnosis (from medical center path

report):

Carcinoma in situ of breast, ductal

**Age:** 61

**Gender:** Female

Tumor Grade: Not Reported



**OriGene Technologies, Inc.** 9620 Medical Center Drive, Ste 200

CN: techsupport@origene.cn

Rockville, MD 20850, US Phone: +1-888-267-4436 https://www.origene.com techsupport@origene.com EU: info-de@origene.com



T (Extent of Primary

Tumor):

Tis

N (Lymph node

N0

metastasis):

M (Distant metastasis): MX

**Storage:** Store FFPE tissue sections at +4°C.

**Stability:** All FFPE tissue sections are stable for 1 year from date of purchase.

## **Product images:**



4x Image



20x Image