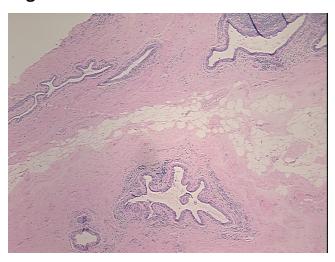

r Hypo/Acellular

Stroma:

Tumor Hypercellular 0%

Stroma:

Necrosis: 09

Pathology Verification notes from H&E review:

15% breast ductules and acini, 85% fibrofatty stroma

CASE Diagnosis (from medical center path

report):

Carcinoma in situ of breast, ductal

**Age:** 61

**Gender:** Female

Tumor Grade: Not Reported



**OriGene Technologies, Inc.** 9620 Medical Center Drive, Ste 200

CN: techsupport@origene.cn

Rockville, MD 20850, US Phone: +1-888-267-4436 https://www.origene.com techsupport@origene.com EU: info-de@origene.com



T (Extent of Primary

Tumor):

Tis

N (Lymph node

N0

metastasis):

M (Distant metastasis): MX

**Storage:** Store FFPE tissue sections at +4°C.

**Stability:** All FFPE tissue sections are stable for 1 year from date of purchase.

## **Product images:**



4x Image



20x Image