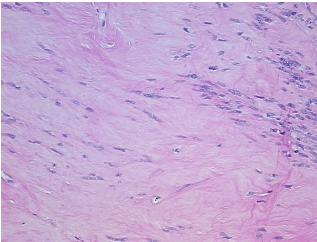

## **Product images:**

4x Image

20x Image

Hyalinized leiomyoma

CASE Diagnosis (from

medical center path report):

Sarcoma

Age:

89

Gender:

Female

Site of Finding: Myometrium

Appearance: L

Sample Diagnosis (from Pathology Verification):

Leiomyoma of myometrium

 Normal:
 30%

 Lesional:
 70%

 Tumor:
 0%

Tumor Hypo/Acellular