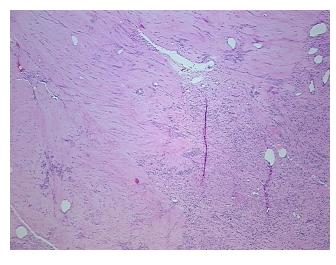

## **Product images:**

4x Image

20x Image

Hyalinized leiomyoma

CASE Diagnosis (from

medical center path report):

Sarcoma

Age:

89

Gender:

Female

Site of Finding: Myometrium

Appearance: L

Sample Diagnosis (from Pathology Verification):

Leiomyoma of myometrium

 Normal:
 30%

 Lesional:
 70%

 Tumor:
 0%

Tumor Hypo/Acellular