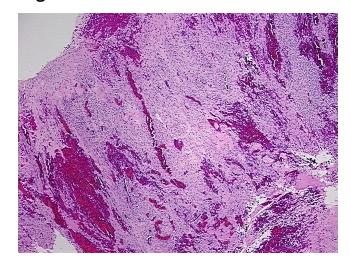

## **Product images:**

4x Image

20x Image

Stroma:

Necrosis: 09

Pathology Verification notes from H&E review:

90% ovarian stroma with stromal hemorrhages, 10% hilar vessels

CASE Diagnosis (from medical center path

report):

Endometriosis

**Age:** 51