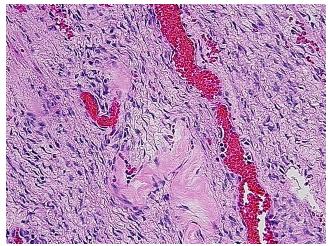

## **Product images:**

4x Image

20x Image

Stroma:

Necrosis: 09

Pathology Verification notes from H&E review:

90% ovarian stroma with stromal hemorrhages, 10% hilar vessels

CASE Diagnosis (from medical center path

report):

Endometriosis

**Age:** 51