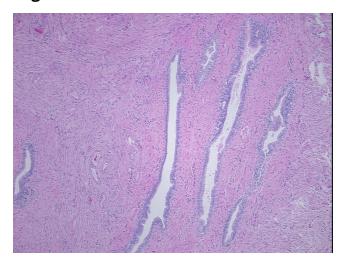

## **Product images:**

4x Image

20x Image

**Site of Finding:** Fallopian tube

Appearance:

Sample Diagnosis (from Pathology Verification):

Within normal limits

Normal: 100%

Lesional: 0%

Tumor: 0%

Tumor Hypo/Acellular

15% mucosa, 10% submucosa, 65% muscles, 10% adventitia with Walthard cell nest.

CASE Diagnosis (from medical center path

report):

Polyp of endometrium

**Age:** 86

**Gender:** Female

Storage: Store FFPE tissue sections at +4°C.