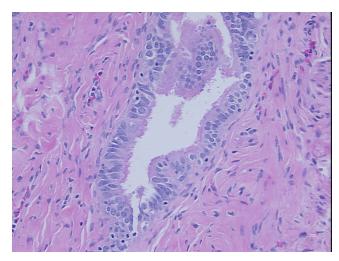

## **Product images:**

4x Image

20x Image

**Site of Finding:** Fallopian tube

Appearance:

Sample Diagnosis (from Pathology Verification):

Within normal limits

Normal: 100%

Lesional: 0%

Tumor: 0%

Tumor Hypo/Acellular

15% mucosa, 10% submucosa, 65% muscles, 10% adventitia with Walthard cell nest.

CASE Diagnosis (from medical center path

report):

Polyp of endometrium

**Age:** 86

**Gender:** Female

Storage: Store FFPE tissue sections at +4°C.