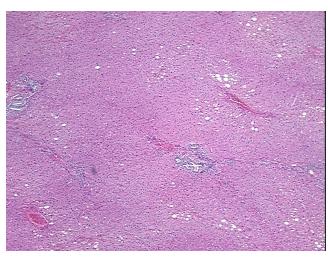

Fatty changes to liver

0%

Normal: 0%

Lesional: 100%

Tumor: 0%

Tumor Hypo/Acellular

Stroma:

Tumor Hypercellular 0%

Stroma:

Necrosis: 0%

Pathology Verification

notes from H&E review:

CASE Diagnosis (from medical center path

report):

Adenocarcinoma of colon, metastatic

contains mild fatty change

**Age:** 66

Gender: Male

Tumor Grade: Not Reported



Rockville, MD 20850, US
Phone: +1-888-267-4436
https://www.origene.com
techsupport@origene.com
EU: info-de@origene.com
CN: techsupport@origene.cn





Minimum Stage Grouping:

IV

TX

NX

T (Extent of Primary

Tumor):

N (Lymph node

metastasis):

M (Distant metastasis): M1

Storage: Store FFPE tissue sections at +4°C.

**Stability:** All FFPE tissue sections are stable for 1 year from date of purchase.

## **Product images:**



4x Image



20x Image