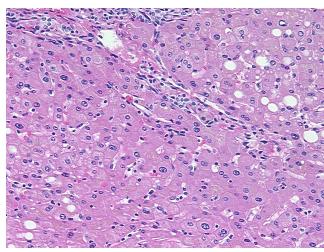

ges to liver

0%

Normal: 0%

Lesional: 100%

Tumor: 0%

Tumor Hypo/Acellular

Stroma:

Tumor Hypercellular 0%

Stroma:

Necrosis: 0%

Pathology Verification

notes from H&E review:

CASE Diagnosis (from medical center path

report):

Adenocarcinoma of colon, metastatic

contains mild fatty change

**Age:** 66

Gender: Male

Tumor Grade: Not Reported



Rockville, MD 20850, US
Phone: +1-888-267-4436
https://www.origene.com
techsupport@origene.com
EU: info-de@origene.com
CN: techsupport@origene.cn





Minimum Stage Grouping:

IV

TX

NX

T (Extent of Primary

Tumor):

N (Lymph node

metastasis):

M (Distant metastasis): M1

Storage: Store FFPE tissue sections at +4°C.

**Stability:** All FFPE tissue sections are stable for 1 year from date of purchase.

## **Product images:**



4x Image



20x Image