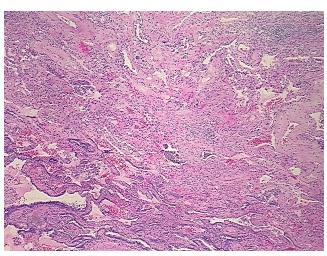

rmal:

**Tumor Hypercellular** 

Stroma:

0% **Necrosis:** 

**Pathology Verification** no normal achitecture notes from H&E review:

0%

0%

**CASE Diagnosis (from** medical center path

report):

Carcinoma of lung, squamous cell

81 Age: Gender: Male

**Tumor Grade:** AJCC G2: Moderately differentiated

OriGene Technologies, Inc. 9620 Medical Center Drive, Ste 200

Rockville, MD 20850, US Phone: +1-888-267-4436 https://www.origene.com techsupport@origene.com EU: info-de@origene.com CN: techsupport@origene.cn



Minimum Stage Grouping:

ΙB

T (Extent of Primary

Tumor):

N (Lymph node

NX

T2

metastasis):

M (Distant metastasis): MX

Storage: Store FFPE tissue sections at +4°C.

**Stability:** All FFPE tissue sections are stable for 1 year from date of purchase.

## **Product images:**



4x Image



20x Image