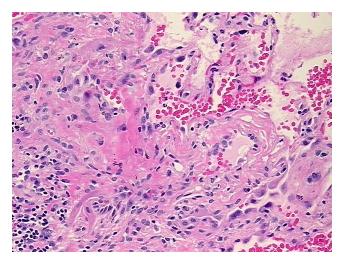

or Hypercellular** 

Stroma:

0% **Necrosis:** 

**Pathology Verification** no normal achitecture notes from H&E review:

0%

0%

**CASE Diagnosis (from** medical center path

report):

Carcinoma of lung, squamous cell

81 Age: Gender: Male

**Tumor Grade:** AJCC G2: Moderately differentiated

OriGene Technologies, Inc. 9620 Medical Center Drive, Ste 200

Rockville, MD 20850, US Phone: +1-888-267-4436 https://www.origene.com techsupport@origene.com EU: info-de@origene.com CN: techsupport@origene.cn



Minimum Stage Grouping:

ΙB

T (Extent of Primary

Tumor):

N (Lymph node

NX

T2

metastasis):

M (Distant metastasis): MX

Storage: Store FFPE tissue sections at +4°C.

**Stability:** All FFPE tissue sections are stable for 1 year from date of purchase.

## **Product images:**



4x Image



20x Image