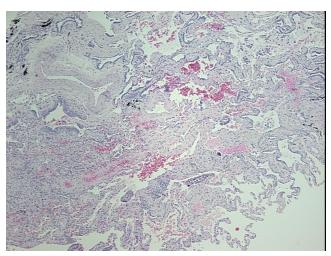

## **Product images:**

4x Image

20x Image

**Pathology Verification** 

notes from H&E review:

70% alveoli, 5% bronchi/bronchioles, 25% fibrovascular tissue; Peripheral lung with diffuse

fibrosis, bronchiolar metaplasia and chronic inflammation

**CASE Diagnosis (from** medical center path