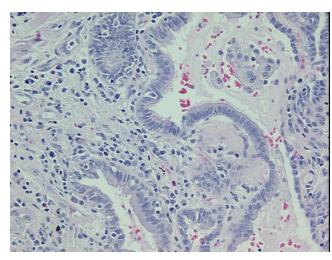

## **Product images:**

4x Image

20x Image

**Pathology Verification** 

notes from H&E review:

70% alveoli, 5% bronchi/bronchioles, 25% fibrovascular tissue; Peripheral lung with diffuse

fibrosis, bronchiolar metaplasia and chronic inflammation

**CASE Diagnosis (from** medical center path