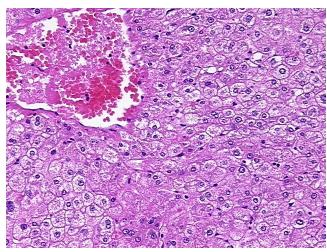

oma:

**Necrosis:** 

**Pathology Verification** 

notes from H&E review:

**CASE Diagnosis (from** medical center path

report):

Carcinoma of liver, hepatocellular

No normal architecture in lesional component

71 Age: Gender: Male

**Tumor Grade:** AJCC G2: Moderately differentiated OriGene Technologies, Inc.

9620 Medical Center Drive, Ste 200 Rockville, MD 20850, US Phone: +1-888-267-4436 https://www.origene.com techsupport@origene.com EU: info-de@origene.com CN: techsupport@origene.cn





Minimum Stage Grouping:

IIIA

T (Extent of Primary

Tumor):

N (Lymph node

NX

T3

metastasis):

M (Distant metastasis): MX

**Storage:** Store FFPE tissue sections at +4°C.

**Stability:** All FFPE tissue sections are stable for 1 year from date of purchase.

## **Product images:**



4x Image



20x Image