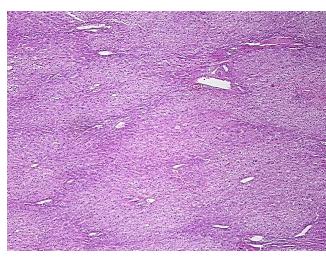

ar** 0%

Stroma:

**Necrosis:** 

**Pathology Verification** 

notes from H&E review:

**CASE Diagnosis (from** medical center path

report):

Carcinoma of liver, hepatocellular

No normal architecture in lesional component

71 Age: Gender: Male

**Tumor Grade:** AJCC G2: Moderately differentiated OriGene Technologies, Inc.

9620 Medical Center Drive, Ste 200 Rockville, MD 20850, US Phone: +1-888-267-4436 https://www.origene.com techsupport@origene.com EU: info-de@origene.com CN: techsupport@origene.cn





Minimum Stage Grouping:

IIIA

T (Extent of Primary

Tumor):

N (Lymph node

NX

T3

metastasis):

M (Distant metastasis): MX

**Storage:** Store FFPE tissue sections at +4°C.

**Stability:** All FFPE tissue sections are stable for 1 year from date of purchase.

## **Product images:**



4x Image



20x Image