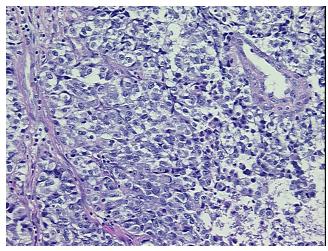

cal center path

report):

Adenocarcinoma of endometrium, endometrioid, clear cell

**Age:** 61

**Gender:** Female

**Tumor Grade:** FIGO G3: Poorly differentiated

Minimum Stage

Grouping:

IIB



**OriGene Technologies, Inc.** 9620 Medical Center Drive, Ste 200

CN: techsupport@origene.cn

Rockville, MD 20850, US Phone: +1-888-267-4436 https://www.origene.com techsupport@origene.com EU: info-de@origene.com



T (Extent of Primary

Tumor):

T2b

N (Lymph node

metastasis):

N0

M (Distant metastasis): MX

**Diagnostic Test Results:** Progesterone receptor ~ PR! by IHC,Negative; Estrogen receptor ~ ER! by IHC,Negative

**Storage:** Store FFPE tissue sections at +4°C.

**Stability:** All FFPE tissue sections are stable for 1 year from date of purchase.

## **Product images:**



4x Image



20x Image