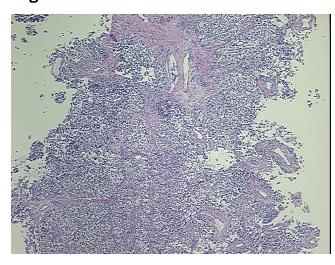

(from

medical center path

report):

Adenocarcinoma of endometrium, endometrioid, clear cell

**Age:** 61

**Gender:** Female

**Tumor Grade:** FIGO G3: Poorly differentiated

Minimum Stage

Grouping:

IIB



**OriGene Technologies, Inc.** 9620 Medical Center Drive, Ste 200

CN: techsupport@origene.cn

Rockville, MD 20850, US Phone: +1-888-267-4436 https://www.origene.com techsupport@origene.com EU: info-de@origene.com



T (Extent of Primary

Tumor):

T2b

N (Lymph node

metastasis):

N0

M (Distant metastasis): MX

**Diagnostic Test Results:** Progesterone receptor ~ PR! by IHC,Negative; Estrogen receptor ~ ER! by IHC,Negative

**Storage:** Store FFPE tissue sections at +4°C.

**Stability:** All FFPE tissue sections are stable for 1 year from date of purchase.

## **Product images:**



4x Image



20x Image