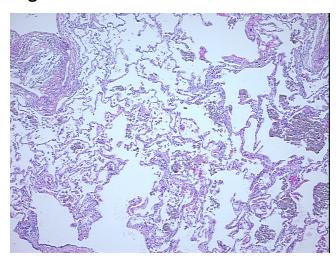

## **Product images:**

4x Image

20x Image

Appearance:

Sample Diagnosis (from Pathology Verification):

Within normal limits

100% Normal: Lesional: 0% 0% Tumor:

Tumor Hypo/Acellular

Stroma:

0%

**Tumor Hypercellular** 

Stroma:

0%

**Necrosis:** 

**Pathology Verification** 

notes from H&E review:

90% alveoli, 10% fibrovascular tissue

**CASE Diagnosis (from** medical center path

report):