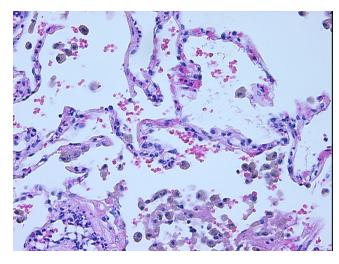

## **Product images:**

4x Image

20x Image

Appearance:

Sample Diagnosis (from Pathology Verification):

Within normal limits

100% Normal: Lesional: 0% 0% Tumor:

Tumor Hypo/Acellular

Stroma:

0%

**Tumor Hypercellular** 

Stroma:

0%

**Necrosis:** 

**Pathology Verification** 

notes from H&E review:

90% alveoli, 10% fibrovascular tissue

**CASE Diagnosis (from** medical center path

report):