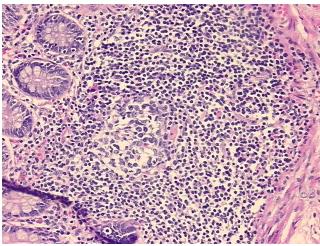

Diagnosis (from** 

medical center path report):

Age:

71

Gender:

**Female** 

**Tumor Grade:** 

AJCC G2: Moderately differentiated

Adenocarcinoma of colon

55% Mucosa, 45% Submucosa and Muscle, Single Peyer's patch present



OriGene Technologies, Inc. 9620 Medical Center Drive, Ste 200

CN: techsupport@origene.cn

Rockville, MD 20850, US Phone: +1-888-267-4436 https://www.origene.com techsupport@origene.com EU: info-de@origene.com



Minimum Stage Grouping:

T (Extent of Primary

Tumor):

N (Lymph node N0

metastasis):

M (Distant metastasis): MX

**Diagnostic Test Results:** Proliferation index ~ PI,High

I

T2

**Storage:** Store FFPE tissue sections at +4°C.

**Stability:** All FFPE tissue sections are stable for 1 year from date of purchase.

## **Product images:**



4x Image



20x Image