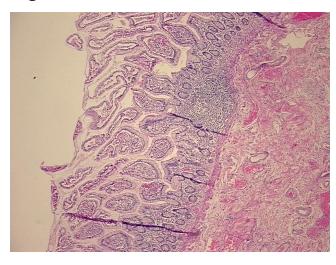

ew:

**CASE Diagnosis (from** 

medical center path report):

Age:

71

Gender:

**Female** 

**Tumor Grade:** 

AJCC G2: Moderately differentiated

Adenocarcinoma of colon

55% Mucosa, 45% Submucosa and Muscle, Single Peyer's patch present



OriGene Technologies, Inc. 9620 Medical Center Drive, Ste 200

CN: techsupport@origene.cn

Rockville, MD 20850, US Phone: +1-888-267-4436 https://www.origene.com techsupport@origene.com EU: info-de@origene.com



Minimum Stage Grouping:

T (Extent of Primary

Tumor):

N (Lymph node N0

metastasis):

M (Distant metastasis): MX

**Diagnostic Test Results:** Proliferation index ~ PI,High

I

T2

**Storage:** Store FFPE tissue sections at +4°C.

**Stability:** All FFPE tissue sections are stable for 1 year from date of purchase.

## **Product images:**



4x Image



20x Image