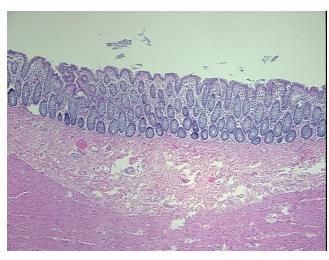

r Hypercellular 0%

Stroma:

Necrosis: 0%

Pathology Verification

notes from H&E review:

CASE Diagnosis (from medical center path

report):

Adenocarcinoma of colon

30% Mucosa, 70% Submucosa and Muscle

**Age:** 89

**Gender:** Female

**Tumor Grade:** AJCC G2: Moderately differentiated

0%



**OriGene Technologies, Inc.** 9620 Medical Center Drive, Ste 200

CN: techsupport@origene.cn

Rockville, MD 20850, US Phone: +1-888-267-4436 https://www.origene.com techsupport@origene.com EU: info-de@origene.com



Minimum Stage Grouping:

IΙΑ

T3

T (Extent of Primary

Tumor):

N (Lymph node N0

metastasis):

M (Distant metastasis): MX

**Storage:** Store FFPE tissue sections at +4°C.

**Stability:** All FFPE tissue sections are stable for 1 year from date of purchase.

## **Product images:**



4x Image



20x Image