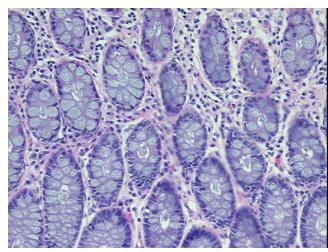

lar 0%

Stroma:

Necrosis: 0%

Pathology Verification

notes from H&E review:

CASE Diagnosis (from medical center path

report):

Adenocarcinoma of colon

30% Mucosa, 70% Submucosa and Muscle

**Age:** 89

**Gender:** Female

**Tumor Grade:** AJCC G2: Moderately differentiated

0%



**OriGene Technologies, Inc.** 9620 Medical Center Drive, Ste 200

CN: techsupport@origene.cn

Rockville, MD 20850, US Phone: +1-888-267-4436 https://www.origene.com techsupport@origene.com EU: info-de@origene.com



Minimum Stage Grouping:

IΙΑ

T3

T (Extent of Primary

Tumor):

N (Lymph node N0

metastasis):

M (Distant metastasis): MX

**Storage:** Store FFPE tissue sections at +4°C.

**Stability:** All FFPE tissue sections are stable for 1 year from date of purchase.

## **Product images:**



4x Image



20x Image