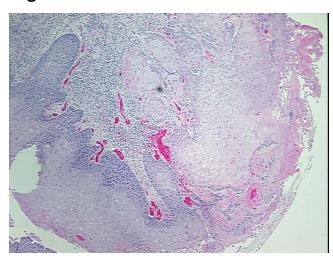

al: 80% Lesional: 0% Tumor: 15%

Tumor Hypo/Acellular

Stroma:

**Tumor Hypercellular** 

Stroma:

5%

0%

0% **Necrosis:** 

**CASE Diagnosis (from** medical center path

report):

Carcinoma of larynx, squamous cell

81 Age:

Gender: Male

**Tumor Grade:** AJCC G2: Moderately differentiated

Minimum Stage

Grouping:

IVA



OriGene Technologies, Inc. 9620 Medical Center Drive, Ste 200

CN: techsupport@origene.cn

Rockville, MD 20850, US Phone: +1-888-267-4436 https://www.origene.com techsupport@origene.com EU: info-de@origene.com



T (Extent of Primary

Tumor):

pT4a

N (Lymph node

pN0

metastasis):

M (Distant metastasis): pMX

**Storage:** Store FFPE tissue sections at +4°C.

**Stability:** All FFPE tissue sections are stable for 1 year from date of purchase.

## **Product images:**



4x Image



20x Image