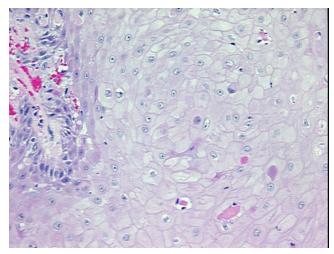

onal: 0% Tumor: 15%

Tumor Hypo/Acellular

Stroma:

**Tumor Hypercellular** 

Stroma:

5%

0%

0% **Necrosis:** 

**CASE Diagnosis (from** medical center path

report):

Carcinoma of larynx, squamous cell

81 Age:

Gender: Male

**Tumor Grade:** AJCC G2: Moderately differentiated

Minimum Stage

Grouping:

IVA



OriGene Technologies, Inc. 9620 Medical Center Drive, Ste 200

CN: techsupport@origene.cn

Rockville, MD 20850, US Phone: +1-888-267-4436 https://www.origene.com techsupport@origene.com EU: info-de@origene.com



T (Extent of Primary

Tumor):

pT4a

N (Lymph node

pN0

metastasis):

M (Distant metastasis): pMX

**Storage:** Store FFPE tissue sections at +4°C.

**Stability:** All FFPE tissue sections are stable for 1 year from date of purchase.

## **Product images:**



4x Image



20x Image