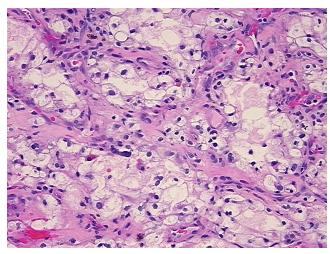

**Tumor:** 70%

Tumor Hypo/Acellular

Stroma:

Tumor Hypercellular 5%

Stroma:

Necrosis: 15%

CASE Diagnosis (from

medical center path

report):

Carcinoma of kidney, renal cell, clear cell

**Age:** 71

**Gender:** Male

Tumor Grade: Fuhrman G3: Nuclei very irregular

Ī

10%

Minimum Stage

**Grouping:** 



**OriGene Technologies, Inc.** 9620 Medical Center Drive, Ste 200

CN: techsupport@origene.cn

Rockville, MD 20850, US Phone: +1-888-267-4436 https://www.origene.com techsupport@origene.com EU: info-de@origene.com



T (Extent of Primary

Tumor):

NX

T1

N (Lymph node metastasis):

14/1

M (Distant metastasis):

MX

Storage:

Store FFPE tissue sections at +4°C.

Stability:

All FFPE tissue sections are stable for 1 year from date of purchase.

## **Product images:**



4x Image



20x Image