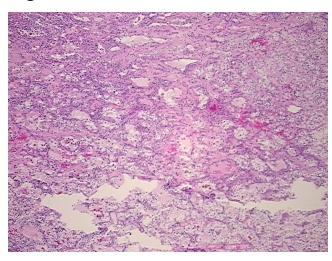

Lesional: 0%

**Tumor:** 70%

Tumor Hypo/Acellular

Stroma:

Tumor Hypercellular 5%

Stroma:

Necrosis: 15%

CASE Diagnosis (from

medical center path

report):

Carcinoma of kidney, renal cell, clear cell

**Age:** 71

**Gender:** Male

Tumor Grade: Fuhrman G3: Nuclei very irregular

Ī

10%

Minimum Stage

**Grouping:** 



**OriGene Technologies, Inc.** 9620 Medical Center Drive, Ste 200

CN: techsupport@origene.cn

Rockville, MD 20850, US Phone: +1-888-267-4436 https://www.origene.com techsupport@origene.com EU: info-de@origene.com



T (Extent of Primary

Tumor):

NX

T1

N (Lymph node metastasis):

14/1

M (Distant metastasis):

MX

Storage:

Store FFPE tissue sections at +4°C.

Stability:

All FFPE tissue sections are stable for 1 year from date of purchase.

## **Product images:**



4x Image



20x Image