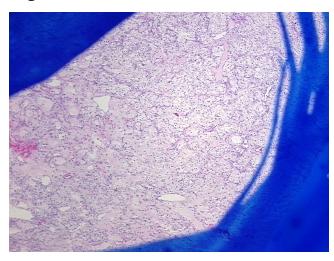

cation):

Normal: 0% Lesional: 0%

Tumor: 80%

Tumor Hypo/Acellular

Stroma:

Tumor Hypercellular 20%

Stroma:

Necrosis: 0%

CASE Diagnosis (from

medical center path

report):

Carcinoma of kidney, renal cell, clear cell

**Age:** 71

Gender: Male

Tumor Grade: Fuhrman G3: Nuclei very irregular

Minimum Stage

**Grouping:** 



**OriGene Technologies, Inc.** 9620 Medical Center Drive, Ste 200

CN: techsupport@origene.cn

Rockville, MD 20850, US Phone: +1-888-267-4436 https://www.origene.com techsupport@origene.com EU: info-de@origene.com



T (Extent of Primary

Tumor):

NX

T1

N (Lymph node metastasis):

M (Distant metastasis): MX

Storage: Store FFPE tissue sections at +4°C.

**Stability:** All FFPE tissue sections are stable for 1 year from date of purchase.

## **Product images:**



4x Image



20x Image