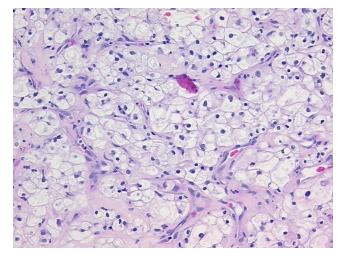

rmal: 0% Lesional: 0%

Tumor: 80%

Tumor Hypo/Acellular

Stroma:

Tumor Hypercellular 20%

Stroma:

Necrosis: 0%

CASE Diagnosis (from

medical center path

report):

Carcinoma of kidney, renal cell, clear cell

**Age:** 71

Gender: Male

Tumor Grade: Fuhrman G3: Nuclei very irregular

Minimum Stage

**Grouping:** 



**OriGene Technologies, Inc.** 9620 Medical Center Drive, Ste 200

CN: techsupport@origene.cn

Rockville, MD 20850, US Phone: +1-888-267-4436 https://www.origene.com techsupport@origene.com EU: info-de@origene.com



T (Extent of Primary

Tumor):

NX

T1

N (Lymph node metastasis):

M (Distant metastasis): MX

Storage: Store FFPE tissue sections at +4°C.

**Stability:** All FFPE tissue sections are stable for 1 year from date of purchase.

## **Product images:**



4x Image



20x Image