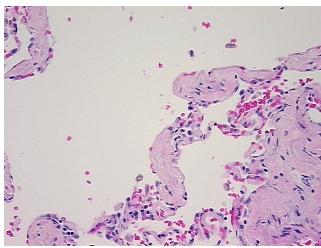

## **Product images:**

4x Image

20x Image

Tissue of Origin: Lung Site of Finding: Lung Appearance:

Sample Diagnosis (from Pathology Verification):

**Emphysema** 

0% Normal: Lesional: 100% 0% Tumor: 0%

Tumor Hypo/Acellular

Stroma:

**Tumor Hypercellular** 0%

Stroma:

**Necrosis:** 

**Pathology Verification** notes from H&E review:

85% alveoli, 5% bronchioles, 10% fibrovascular septa

**CASE Diagnosis (from** medical center path

report):

Carcinoma of lung, squamous cell