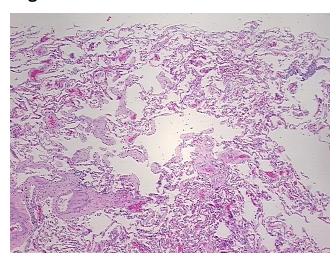

## **Product images:**

4x Image

20x Image

Tissue of Origin: Lung Site of Finding: Lung Appearance:

Sample Diagnosis (from Pathology Verification):

**Emphysema** 

0% Normal: Lesional: 100% 0% Tumor: 0%

Tumor Hypo/Acellular

Stroma:

**Tumor Hypercellular** 0%

Stroma:

**Necrosis:** 

**Pathology Verification** notes from H&E review:

85% alveoli, 5% bronchioles, 10% fibrovascular septa

**CASE Diagnosis (from** medical center path

report):

Carcinoma of lung, squamous cell