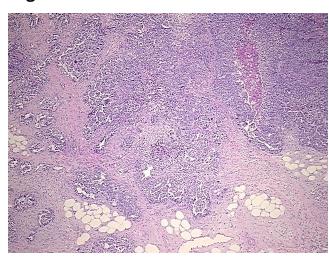

Lesional: 0%

Tumor: 60%

Tumor Hypo/Acellular

Stroma:

0%

**Tumor Hypercellular** 

Stroma:

10%

Necrosis:

5%

CASE Diagnosis (from

medical center path

report):

Adenocarcinoma of ovary, papillary serous

**Age:** 56

Gender: Female

**Tumor Grade:** FIGO G2: Moderately differentiated

Minimum Stage

**Grouping:** 

Ш



**OriGene Technologies, Inc.** 9620 Medical Center Drive, Ste 200

CN: techsupport@origene.cn

Rockville, MD 20850, US Phone: +1-888-267-4436 https://www.origene.com techsupport@origene.com EU: info-de@origene.com



T (Extent of Primary

Tumor):

NX

Т3

N (Lymph node metastasis):

M (Distant metastasis): MX

Storage: Store FFPE tissue sections at +4°C.

**Stability:** All FFPE tissue sections are stable for 1 year from date of purchase.

## **Product images:**



4x Image



20x Image