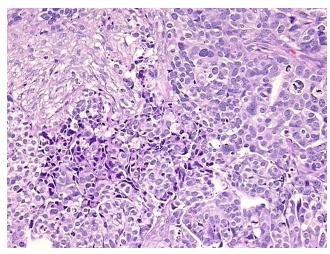

0%

Tumor: 60%

Tumor Hypo/Acellular

Stroma:

0%

**Tumor Hypercellular** 

Stroma:

10%

Necrosis:

5%

CASE Diagnosis (from

medical center path

report):

Adenocarcinoma of ovary, papillary serous

**Age:** 56

Gender: Female

**Tumor Grade:** FIGO G2: Moderately differentiated

Minimum Stage

**Grouping:** 

Ш



**OriGene Technologies, Inc.** 9620 Medical Center Drive, Ste 200

CN: techsupport@origene.cn

Rockville, MD 20850, US Phone: +1-888-267-4436 https://www.origene.com techsupport@origene.com EU: info-de@origene.com



T (Extent of Primary

Tumor):

NX

Т3

N (Lymph node metastasis):

M (Distant metastasis): MX

Storage: Store FFPE tissue sections at +4°C.

**Stability:** All FFPE tissue sections are stable for 1 year from date of purchase.

## **Product images:**



4x Image



20x Image