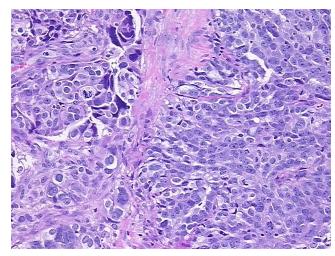

% Tumor:

Tumor Hypo/Acellular

Stroma:

0%

**Tumor Hypercellular** 

Stroma:

55%

**Necrosis:** 

0%

**CASE Diagnosis (from** 

medical center path

report):

Adenocarcinoma of ovary, papillary serous

56 Age:

Gender: **Female** 

**Tumor Grade:** FIGO G2: Moderately differentiated

Minimum Stage

Grouping:

Ш



OriGene Technologies, Inc. 9620 Medical Center Drive, Ste 200

Rockville, MD 20850, US Phone: +1-888-267-4436 https://www.origene.com techsupport@origene.com

EU: info-de@origene.com CN: techsupport@origene.cn



T (Extent of Primary

Tumor):

NX

Т3

N (Lymph node metastasis):

M (Distant metastasis): MX

**Storage:** Store FFPE tissue sections at +4°C.

**Stability:** All FFPE tissue sections are stable for 1 year from date of purchase.

## **Product images:**



4x Image



20x Image