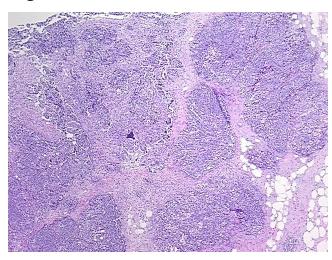

onal: 0%

45% Tumor:

Tumor Hypo/Acellular

Stroma:

0%

**Tumor Hypercellular** 

Stroma:

55%

**Necrosis:** 

0%

**CASE Diagnosis (from** 

medical center path

report):

Adenocarcinoma of ovary, papillary serous

56 Age:

Gender: **Female** 

**Tumor Grade:** FIGO G2: Moderately differentiated

Minimum Stage

Grouping:

Ш



OriGene Technologies, Inc. 9620 Medical Center Drive, Ste 200

Rockville, MD 20850, US Phone: +1-888-267-4436 https://www.origene.com techsupport@origene.com

EU: info-de@origene.com CN: techsupport@origene.cn



T (Extent of Primary

Tumor):

NX

Т3

N (Lymph node metastasis):

M (Distant metastasis): MX

**Storage:** Store FFPE tissue sections at +4°C.

**Stability:** All FFPE tissue sections are stable for 1 year from date of purchase.

## **Product images:**



4x Image



20x Image