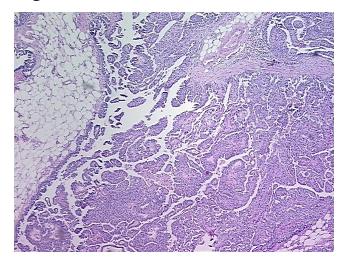

CASE Diagnosis (from

medical center path report):

Adenocarcinoma of ovary, papillary serous

normal component consists of mature adipose tissue

**Age:** 46

**Gender:** Female

**Tumor Grade:** FIGO G2: Moderately differentiated

**OriGene Technologies, Inc.** 9620 Medical Center Drive, Ste 200

CN: techsupport@origene.cn

Rockville, MD 20850, US Phone: +1-888-267-4436 https://www.origene.com techsupport@origene.com EU: info-de@origene.com



Minimum Stage Grouping:

IIIA

T3a

T (Extent of Primary

Tumor):

N (Lymph node metastasis):

NX

M (Distant metastasis):

MX

**Diagnostic Test Results:** 

HER2 ~ ERBB2 ~ Neu! by IHC,Negative

Storage:

Store FFPE tissue sections at +4°C.

Stability:

All FFPE tissue sections are stable for 1 year from date of purchase.

## **Product images:**



4x Image



20x Image