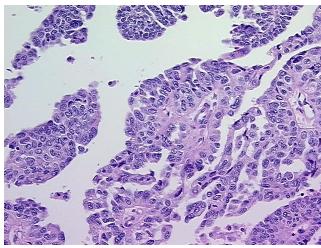

is (from

medical center path report):

Adenocarcinoma of ovary, papillary serous

normal component consists of mature adipose tissue

**Age:** 46

**Gender:** Female

**Tumor Grade:** FIGO G2: Moderately differentiated

**OriGene Technologies, Inc.** 9620 Medical Center Drive, Ste 200

CN: techsupport@origene.cn

Rockville, MD 20850, US Phone: +1-888-267-4436 https://www.origene.com techsupport@origene.com EU: info-de@origene.com



Minimum Stage Grouping:

IIIA

T3a

T (Extent of Primary

Tumor):

N (Lymph node metastasis):

NX

M (Distant metastasis):

MX

**Diagnostic Test Results:** 

HER2 ~ ERBB2 ~ Neu! by IHC,Negative

Storage:

Store FFPE tissue sections at +4°C.

Stability:

All FFPE tissue sections are stable for 1 year from date of purchase.

## **Product images:**



4x Image



20x Image