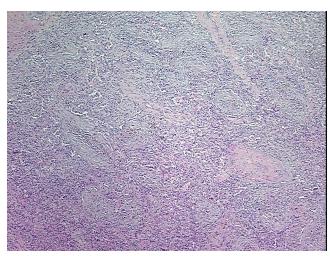

## **Product images:**

4x Image

20x Image

Appearance:

Sample Diagnosis (from Pathology Verification):

Pneumonitis, chronic

Normal: 15% Lesional: 85% 0% Tumor:

Tumor Hypo/Acellular

Stroma:

0%

**Tumor Hypercellular** 

Stroma:

0%

**Necrosis:** 

**Pathology Verification** 

notes from H&E review:

Chronic interstitial pneumonitis; no carcinoma seen

**CASE Diagnosis (from** medical center path

report):