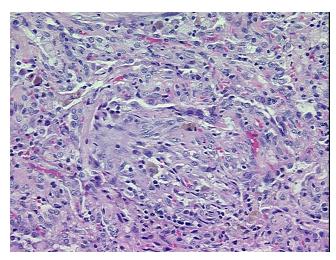

## **Product images:**

4x Image

20x Image

Appearance:

Sample Diagnosis (from Pathology Verification):

Pneumonitis, chronic

Normal: 15% Lesional: 85% 0% Tumor:

Tumor Hypo/Acellular

Stroma:

0%

**Tumor Hypercellular** 

Stroma:

0%

**Necrosis:** 

**Pathology Verification** 

notes from H&E review:

Chronic interstitial pneumonitis; no carcinoma seen

**CASE Diagnosis (from** medical center path

report):