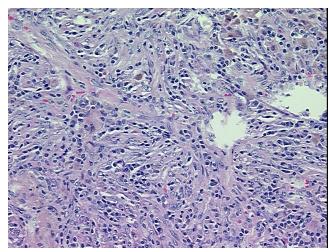

rcellular** 0%

Stroma:

**Necrosis:** 

**Pathology Verification** 

notes from H&E review:

**CASE Diagnosis (from** medical center path

report):

Carcinoma of lung, squamous cell

Chronic interstitial pneumonitis; no carcinoma seen

71 Age: Gender: Male

**Tumor Grade:** Not Reported OriGene Technologies, Inc.

9620 Medical Center Drive, Ste 200 Rockville, MD 20850, US Phone: +1-888-267-4436 https://www.origene.com techsupport@origene.com EU: info-de@origene.com CN: techsupport@origene.cn





Minimum Stage Grouping:

ΙB

T (Extent of Primary

Tumor):

N (Lymph node

N0

T2

metastasis):

M (Distant metastasis): MX

**Storage:** Store FFPE tissue sections at +4°C.

**Stability:** All FFPE tissue sections are stable for 1 year from date of purchase.

## **Product images:**



4x Image



20x Image