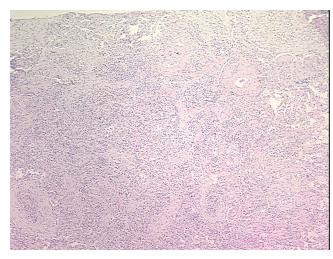

llular 0%

Stroma:

Tumor Hypercellular

Stroma:

0%

Necrosis: 09

Pathology Verification notes from H&E review:

Chronic interstitial pneumonitis; no carcinoma seen

CASE Diagnosis (from medical center path

report):

Carcinoma of lung, squamous cell

Age: 71
Gender: Male

Tumor Grade: Not Reported



**OriGene Technologies, Inc.** 9620 Medical Center Drive, Ste 200

CN: techsupport@origene.cn

Rockville, MD 20850, US Phone: +1-888-267-4436 https://www.origene.com techsupport@origene.com EU: info-de@origene.com Minimum Stage Grouping:

ΙB

T (Extent of Primary

Tumor):

N (Lymph node

N0

T2

metastasis):

M (Distant metastasis): MX

Storage: Store FFPE tissue sections at +4°C.

**Stability:** All FFPE tissue sections are stable for 1 year from date of purchase.

## **Product images:**



4x Image



20x Image