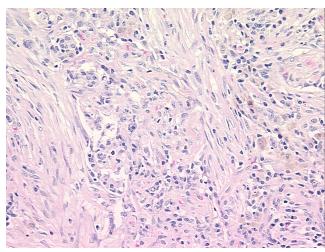

troma:

Tumor Hypercellular

Stroma:

0%

Necrosis: 09

Pathology Verification notes from H&E review:

Chronic interstitial pneumonitis; no carcinoma seen

CASE Diagnosis (from medical center path

report):

Carcinoma of lung, squamous cell

Age: 71
Gender: Male

Tumor Grade: Not Reported



**OriGene Technologies, Inc.** 9620 Medical Center Drive, Ste 200

CN: techsupport@origene.cn

Rockville, MD 20850, US Phone: +1-888-267-4436 https://www.origene.com techsupport@origene.com EU: info-de@origene.com Minimum Stage Grouping:

ΙB

T (Extent of Primary

Tumor):

N (Lymph node

N0

T2

metastasis):

M (Distant metastasis): MX

Storage: Store FFPE tissue sections at +4°C.

**Stability:** All FFPE tissue sections are stable for 1 year from date of purchase.

## **Product images:**



4x Image



20x Image