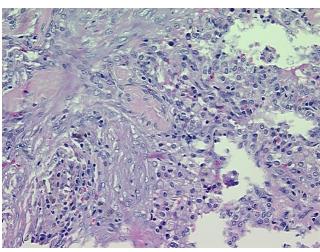

cellular** 0%

Stroma:

**Necrosis:** 

**Pathology Verification** 

notes from H&E review:

**CASE Diagnosis (from** medical center path

report):

Carcinoma of lung, squamous cell

Chronic interstitial pneumonitis; no carcinoma seen

71 Age: Gender:

Male

**Tumor Grade:** Not Reported OriGene Technologies, Inc.

9620 Medical Center Drive, Ste 200 Rockville, MD 20850, US Phone: +1-888-267-4436 https://www.origene.com techsupport@origene.com EU: info-de@origene.com CN: techsupport@origene.cn





Minimum Stage Grouping:

ΙB

T (Extent of Primary

Tumor):

N (Lymph node

N0

T2

metastasis):

M (Distant metastasis): MX

**Storage:** Store FFPE tissue sections at +4°C.

**Stability:** All FFPE tissue sections are stable for 1 year from date of purchase.

## **Product images:**



4x Image



20x Image