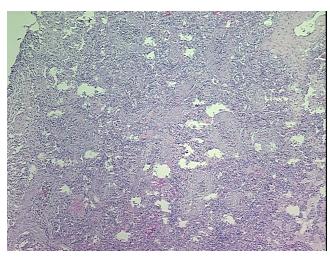

*Tumor Hypercellular** 0%

Stroma:

**Necrosis:** 

**Pathology Verification** 

notes from H&E review:

**CASE Diagnosis (from** medical center path

report):

Carcinoma of lung, squamous cell

Chronic interstitial pneumonitis; no carcinoma seen

71 Age: Gender:

Male

**Tumor Grade:** Not Reported OriGene Technologies, Inc.

9620 Medical Center Drive, Ste 200 Rockville, MD 20850, US Phone: +1-888-267-4436 https://www.origene.com techsupport@origene.com EU: info-de@origene.com CN: techsupport@origene.cn





Minimum Stage Grouping:

ΙB

T (Extent of Primary

Tumor):

N (Lymph node

N0

T2

metastasis):

M (Distant metastasis): MX

**Storage:** Store FFPE tissue sections at +4°C.

**Stability:** All FFPE tissue sections are stable for 1 year from date of purchase.

## **Product images:**



4x Image



20x Image