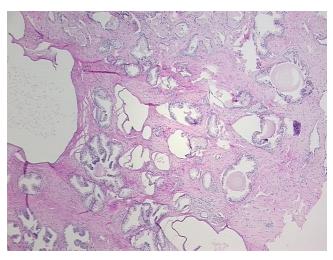

40% Glandular epithelium, 60% Stroma; Contains prostatic intraepithelial neoplasia (II), **notes from H&E review:** benign prostate hyperplasia

CASE Diagnosis (from Adenocarcinoma of prostate

medical center path

report):

Gender:

**Age:** 56

**Tumor Grade:** Gleason Score: 3+3=6/10

Male



**OriGene Technologies, Inc.** 9620 Medical Center Drive, Ste 200

CN: techsupport@origene.cn

Rockville, MD 20850, US Phone: +1-888-267-4436 https://www.origene.com techsupport@origene.com EU: info-de@origene.com



Minimum Stage

Ш

T2c

Grouping:

T (Extent of Primary

Tumor):

N (Lymph node NX

metastasis):

M (Distant metastasis): MX

**Storage:** Store FFPE tissue sections at +4°C.

**Stability:** All FFPE tissue sections are stable for 1 year from date of purchase.

## **Product images:**



4x Image



20x Image