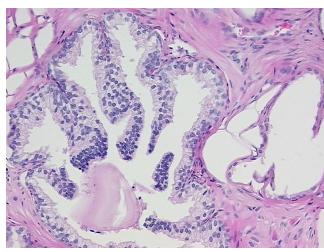

ar epithelium, 60% Stroma; Contains prostatic intraepithelial neoplasia (II), **notes from H&E review:** benign prostate hyperplasia

CASE Diagnosis (from Adenocarcinoma of prostate

medical center path

report):

Gender:

**Age:** 56

**Tumor Grade:** Gleason Score: 3+3=6/10

Male



**OriGene Technologies, Inc.** 9620 Medical Center Drive, Ste 200

CN: techsupport@origene.cn

Rockville, MD 20850, US Phone: +1-888-267-4436 https://www.origene.com techsupport@origene.com EU: info-de@origene.com



Minimum Stage

Ш

T2c

Grouping:

T (Extent of Primary

Tumor):

N (Lymph node NX

metastasis):

M (Distant metastasis): MX

**Storage:** Store FFPE tissue sections at +4°C.

**Stability:** All FFPE tissue sections are stable for 1 year from date of purchase.

## **Product images:**



4x Image



20x Image