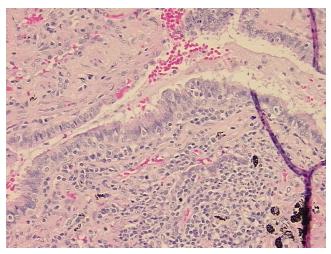

Normal:
 0%

 Lesional:
 100%

 Tumor:
 0%

Tumor Hypo/Acellular

Stroma:

0%

**Tumor Hypercellular** 

Stroma:

0%

Necrosis: 09

**Pathology Verification** Inflammation: Mild Macrophages, Mild Mixed inflammatory infiltrate; Other **notes from H&E review:** Features/Comments: No normal architecture in lesional component

CASE Diagnosis (from medical center path

report):

Atelectasis

Age: 46
Gender: Male

Storage: Store FFPE tissue sections at +4°C.



**OriGene Technologies, Inc.** 9620 Medical Center Drive, Ste 200

CN: techsupport@origene.cn

Rockville, MD 20850, US Phone: +1-888-267-4436 https://www.origene.com techsupport@origene.com EU: info-de@origene.com



Stability:

All FFPE tissue sections are stable for 1 year from date of purchase.

## **Product images:**



4x Image



20x Image