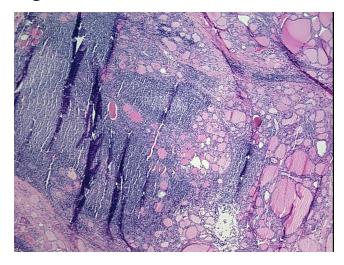

pearance: L

Sample Diagnosis (from Pathology Verification):

Thyroiditis, lymphocytic

Normal: 0%

Lesional: 100%

Tumor: 0%

Tumor Hypo/Acellular

Stroma:

0%

Tumor Hypercellular

Stroma:

0%

Necrosis: 09

Pathology Verification

notes from H&E review:

Goiter

CASE Diagnosis (from medical center path

report):

**Age:** 61

**Gender:** Female

Storage: Store FFPE tissue sections at +4°C.



**OriGene Technologies, Inc.** 9620 Medical Center Drive, Ste 200

CN: techsupport@origene.cn

Rockville, MD 20850, US Phone: +1-888-267-4436 https://www.origene.com techsupport@origene.com EU: info-de@origene.com

Chronic lymphocytic thyroiditis and reactive lymphoid follicles are present



Stability:

All FFPE tissue sections are stable for 1 year from date of purchase.

## **Product images:**



4x Image



20x Image