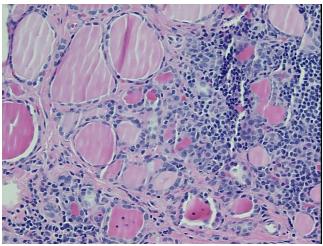

Sample Diagnosis (from Pathology Verification):

Thyroiditis, lymphocytic

Normal: 0%

Lesional: 100%

Tumor: 0%

Tumor Hypo/Acellular

Stroma:

0%

Tumor Hypercellular

Stroma:

0%

Necrosis: 09

Pathology Verification

notes from H&E review:

Goiter

CASE Diagnosis (from medical center path

report):

**Age:** 61

**Gender:** Female

Storage: Store FFPE tissue sections at +4°C.



**OriGene Technologies, Inc.** 9620 Medical Center Drive, Ste 200

CN: techsupport@origene.cn

Rockville, MD 20850, US Phone: +1-888-267-4436 https://www.origene.com techsupport@origene.com EU: info-de@origene.com

Chronic lymphocytic thyroiditis and reactive lymphoid follicles are present



Stability:

All FFPE tissue sections are stable for 1 year from date of purchase.

## **Product images:**



4x Image



20x Image