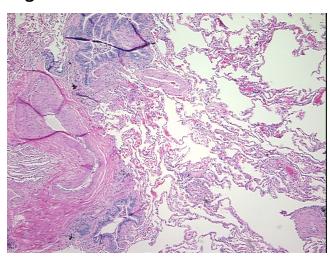

## **Product images:**

4x Image

20x Image

Appearance:

Sample Diagnosis (from

Pathology Verification):

Within normal limits

100% Normal: Lesional: 0% 0% Tumor: 0%

Tumor Hypo/Acellular

Stroma:

**Tumor Hypercellular** 

Stroma:

0%

**Necrosis:** 

**Pathology Verification** notes from H&E review:

**CASE Diagnosis (from** medical center path

report):

Carcinoma of lung, non-small cell

70% alveoli, 10% bronchioles, 20% fibrovascular septae