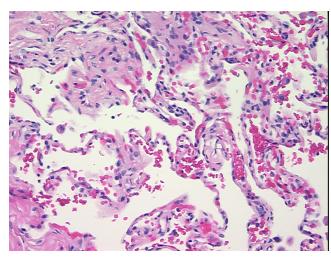

## **Product images:**

4x Image

20x Image

Appearance:

Sample Diagnosis (from

Pathology Verification):

Within normal limits

100% Normal: Lesional: 0% 0% Tumor: 0%

Tumor Hypo/Acellular

Stroma:

**Tumor Hypercellular** 

Stroma:

0%

**Necrosis:** 

**Pathology Verification** notes from H&E review:

**CASE Diagnosis (from** medical center path

report):

Carcinoma of lung, non-small cell

70% alveoli, 10% bronchioles, 20% fibrovascular septae