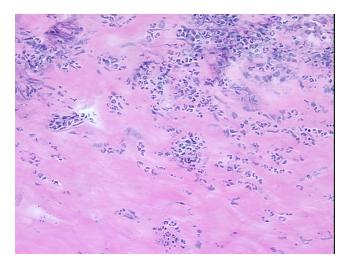

earance:

Sample Diagnosis (from

Pathology Verification):

Aneurysm

0%

0%

0%

0% Normal: Lesional: 100%

Tumor:

Tumor Hypo/Acellular

Stroma:

0%

**Tumor Hypercellular** Stroma:

**Necrosis:** 

**CASE Diagnosis (from** 

medical center path

report):

Abscess of tissue

56 Age: Gender: Male

**Diagnostic Test Results:** Gram stain ~ Brown and Brenn stain, Negative; Other stain, Negative; Other stain, Negative

Storage: Store FFPE tissue sections at +4°C.

Stability: All FFPE tissue sections are stable for 1 year from date of purchase.



OriGene Technologies, Inc. 9620 Medical Center Drive, Ste 200

CN: techsupport@origene.cn

Rockville, MD 20850, US Phone: +1-888-267-4436 https://www.origene.com techsupport@origene.com EU: info-de@origene.com



## **Product images:**



4x Image



20x Image