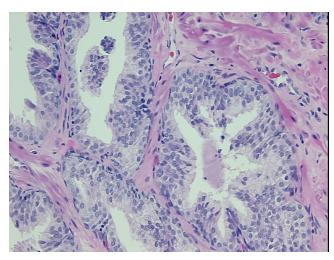

fication** 60% Glandular epithelium, 40% Stroma; Contains high grade prostatic intraepithelial

notes from H&E review: neoplasia (III)

CASE Diagnosis (from medical center path

report):

Adenocarcinoma of prostate

**Age:** 61

Gender: Male

**Tumor Grade:** Gleason Score: 3+3=6/10



**OriGene Technologies, Inc.** 9620 Medical Center Drive, Ste 200

CN: techsupport@origene.cn

Rockville, MD 20850, US Phone: +1-888-267-4436 https://www.origene.com techsupport@origene.com EU: info-de@origene.com



Minimum Stage Grouping:

Ш

T2c

T (Extent of Primary

Tumor):

N (Lymph node N0

metastasis):

M (Distant metastasis): MX

**Storage:** Store FFPE tissue sections at +4°C.

**Stability:** All FFPE tissue sections are stable for 1 year from date of purchase.

## **Product images:**



4x Image



20x Image