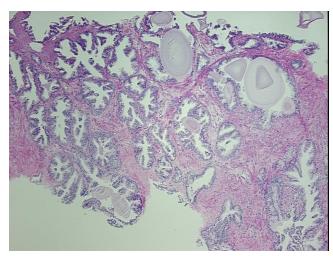

thology Verification** 60% Glandular epithelium, 40% Stroma; Contains high grade prostatic intraepithelial

notes from H&E review: neoplasia (III)

CASE Diagnosis (from medical center path

report):

Adenocarcinoma of prostate

**Age:** 61

Gender: Male

**Tumor Grade:** Gleason Score: 3+3=6/10



**OriGene Technologies, Inc.** 9620 Medical Center Drive, Ste 200

CN: techsupport@origene.cn

Rockville, MD 20850, US Phone: +1-888-267-4436 https://www.origene.com techsupport@origene.com EU: info-de@origene.com



Minimum Stage Grouping:

Ш

T2c

T (Extent of Primary

Tumor):

N (Lymph node N0

metastasis):

M (Distant metastasis): MX

**Storage:** Store FFPE tissue sections at +4°C.

**Stability:** All FFPE tissue sections are stable for 1 year from date of purchase.

## **Product images:**



4x Image



20x Image