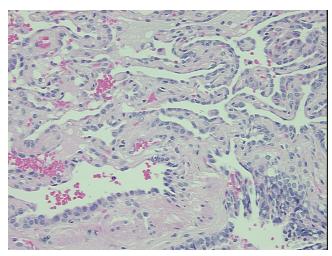

## **Product images:**

4x Image

20x Image

**Pathology Verification** 70% Alveoli with interstitial fibrosis, 10% Bronchioles, 20% Fibrovascular tissue with chronic inflammation

CASE Diagnosis (from medical center path

report):

Adenocarcinoma of lung