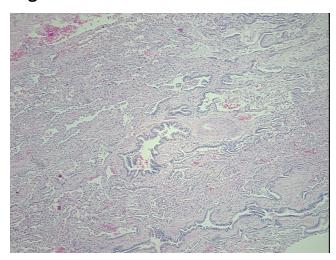

## **Product images:**

4x Image

20x Image

**Pathology Verification** 70% Alveoli with interstitial fibrosis, 10% Bronchioles, 20% Fibrovascular tissue with chronic inflammation

CASE Diagnosis (from medical center path

report):

Adenocarcinoma of lung