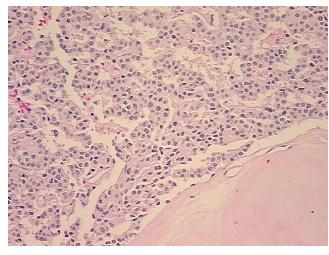

e

61 Age:

Gender: **Female** 

**Tumor Grade:** Not Reported



OriGene Technologies, Inc. 9620 Medical Center Drive, Ste 200

CN: techsupport@origene.cn

Rockville, MD 20850, US Phone: +1-888-267-4436 https://www.origene.com techsupport@origene.com EU: info-de@origene.com

#### **Tissue FFPE Sections, Pancreas - CS801565**

Minimum Stage Grouping:

Not Reported

T (Extent of Primary

Tumor):

Not Reported

N (Lymph node

metastasis):

Not Reported

M (Distant metastasis): Not Reported

**Diagnostic Test Results:** 

Synaptophysin ~ SYN! by IHC, Positive; Chromogranin A ~ Parathyroid secretory protein 1! by

IHC,Positive

Storage: Store FFPE tissue sections at +4°C.

**Stability:** All FFPE tissue sections are stable for 1 year from date of purchase.

## **Product images:**



4x Image



20x Image