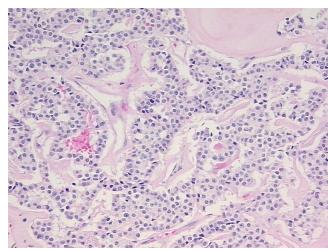

## **Product images:**

4x Image

20x Image

Tissue of Origin: **Pancreas** Site of Finding: **Pancreas** 

Т Appearance:

Sample Diagnosis (from Pathology Verification):

Tumor of pancreas, neuroendocrine

0% Normal:

Lesional: 0%

Tumor: 20%

Tumor Hypo/Acellular

Stroma:

**Tumor Hypercellular** 

Stroma:

**Necrosis:** 

**Pathology Verification** 

notes from H&E review:

Tumor of pancreas, neuroendocrine

80%