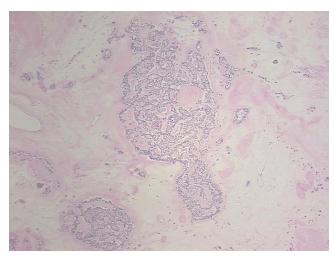

## **Product images:**

4x Image

20x Image

Tissue of Origin: **Pancreas** Site of Finding: **Pancreas** 

Т Appearance:

Sample Diagnosis (from Pathology Verification):

Tumor of pancreas, neuroendocrine

0% Normal:

Lesional: 0%

Tumor: 20%

Tumor Hypo/Acellular

Stroma:

**Tumor Hypercellular** 

Stroma:

**Necrosis:** 

**Pathology Verification** 

notes from H&E review:

Tumor of pancreas, neuroendocrine

80%