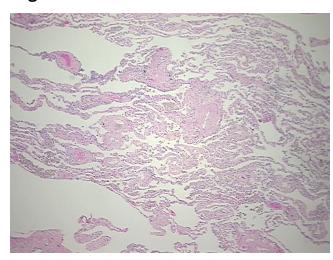

Necrosis: 09

Pathology Verification notes from H&E review:

Carcinoma of lung, non-small cell

No normal architecture in lesional component

CASE Diagnosis (from medical center path

report):

Carcinoma of lang, non-sman cen

Age: 56
Gender: Male

**Tumor Grade:** AJCC G3: Poorly differentiated



**OriGene Technologies, Inc.** 9620 Medical Center Drive, Ste 200

CN: techsupport@origene.cn

Rockville, MD 20850, US Phone: +1-888-267-4436 https://www.origene.com techsupport@origene.com EU: info-de@origene.com



Minimum Stage Grouping:

ΙB

T (Extent of Primary

Tumor):

N (Lymph node

N0

T2

metastasis):

M (Distant metastasis): MX

Storage: Store FFPE tissue sections at +4°C.

**Stability:** All FFPE tissue sections are stable for 1 year from date of purchase.

## **Product images:**



4x Image



20x Image