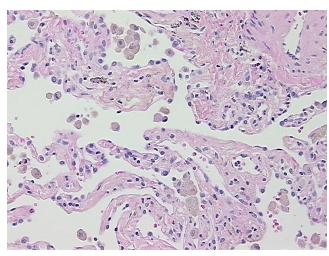

09

Pathology Verification notes from H&E review:

Carcinoma of lung, non-small cell

No normal architecture in lesional component

CASE Diagnosis (from medical center path

report):

Carcinoma of lang, non-sman cen

Age: 56
Gender: Male

**Tumor Grade:** AJCC G3: Poorly differentiated



**OriGene Technologies, Inc.** 9620 Medical Center Drive, Ste 200

CN: techsupport@origene.cn

Rockville, MD 20850, US Phone: +1-888-267-4436 https://www.origene.com techsupport@origene.com EU: info-de@origene.com



Minimum Stage Grouping:

ΙB

T (Extent of Primary

Tumor):

N (Lymph node

N0

T2

metastasis):

M (Distant metastasis): MX

Storage: Store FFPE tissue sections at +4°C.

**Stability:** All FFPE tissue sections are stable for 1 year from date of purchase.

## **Product images:**



4x Image



20x Image