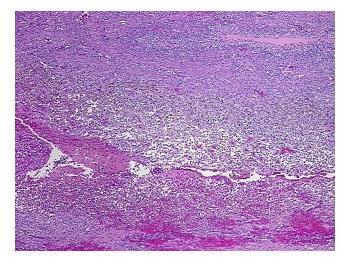

## **Product images:**

4x Image

20x Image

Site of Finding: Ovary: left

Appearance: L

Sample Diagnosis (from Pathology Verification):

**Endometriosis** 

Normal: 55%
Lesional: 45%
Tumor: 0%
Tumor Hypo/Acellular 0%

Character

Stroma:

Tumor Hypercellular

Stroma:

0%

Necrosis: 0%

Pathology Verification notes from H&E review:

45% probable endometriosis containing 0% epithelium, 45% hemosiderin containing stromal

macrophages; 55% normal ovary containing 20% ovarian stroma, 35% hilar vessels