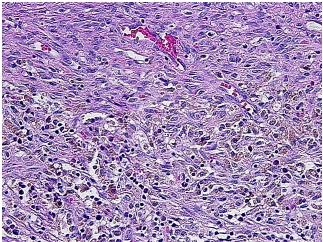

## **Product images:**

4x Image

20x Image

Site of Finding: Ovary: left

Appearance: L

Sample Diagnosis (from Pathology Verification):

**Endometriosis** 

Normal: 55%
Lesional: 45%
Tumor: 0%
Tumor Hypo/Acellular 0%

Character

Stroma:

Tumor Hypercellular

Stroma:

0%

Necrosis: 0%

Pathology Verification notes from H&E review:

45% probable endometriosis containing 0% epithelium, 45% hemosiderin containing stromal

macrophages; 55% normal ovary containing 20% ovarian stroma, 35% hilar vessels