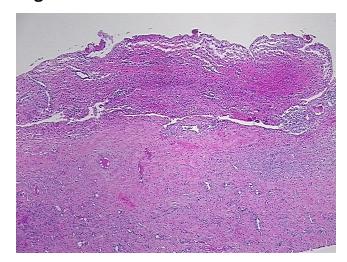

fication):

**Endometriosis** 

75% Normal: Lesional: 25% 0% Tumor: 0%

Tumor Hypo/Acellular

Stroma:

**Tumor Hypercellular** 

Stroma:

0%

**Necrosis:** 

**Pathology Verification** endometriosis: 5% epithelium, 20% hemosiderin containing stroma; normal ovary: 35% notes from H&E review: ovarian stroma, 40% hilar vessels

**CASE Diagnosis (from** medical center path

report):

**Endometriosis** 

46 Age:

Gender: **Female** 

Store FFPE tissue sections at +4°C. Storage:



OriGene Technologies, Inc. 9620 Medical Center Drive, Ste 200

CN: techsupport@origene.cn

Rockville, MD 20850, US Phone: +1-888-267-4436 https://www.origene.com techsupport@origene.com EU: info-de@origene.com



Stability:

All FFPE tissue sections are stable for 1 year from date of purchase.

## **Product images:**



4x Image



20x Image