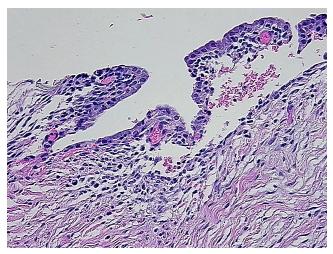

**Endometriosis** 

75% Normal: Lesional: 25% 0% Tumor: 0%

Tumor Hypo/Acellular

Stroma:

**Tumor Hypercellular** 

Stroma:

0%

**Necrosis:** 

**Pathology Verification** endometriosis: 5% epithelium, 20% hemosiderin containing stroma; normal ovary: 35% notes from H&E review: ovarian stroma, 40% hilar vessels

**CASE Diagnosis (from** medical center path

report):

**Endometriosis** 

46 Age:

Gender: **Female** 

Store FFPE tissue sections at +4°C. Storage:



OriGene Technologies, Inc. 9620 Medical Center Drive, Ste 200

CN: techsupport@origene.cn

Rockville, MD 20850, US Phone: +1-888-267-4436 https://www.origene.com techsupport@origene.com EU: info-de@origene.com



Stability:

All FFPE tissue sections are stable for 1 year from date of purchase.

## **Product images:**



4x Image



20x Image